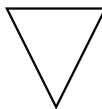

Write the numbers that are 1 more, 1 less, 10 more, and 10 less.

Find the total value of the coins.

answer: \_\_\_\_\_ ¢

Write the number of sides and corners for each shape.

\_\_\_\_\_ sides

corners

\_\_\_\_\_ sides

Write the number of sides and corners for each shape.

sides

\_\_\_\_\_ corners

sides

corners

sides

corners

Circle the value of the underlined digit.