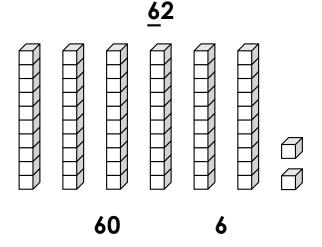

# Math Buzz

Add.

|   | Tens | Ones |
|---|------|------|
|   |      |      |
|   | 3    | 1    |
| _ |      | 7    |
| _ |      | /    |
|   |      |      |
|   |      |      |

Circle the value of the underlined digit.