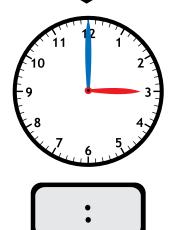

_

Find the sum of 12 and 8.

Circle the number sentence that is true.

$$6 + 6 = 3 + 9$$

$$9 + 5 = 7 + 8$$

Count by ones.



# HELLO SUMMER!

C S S S Z Χ В В S U S Z U L M F Ε Ε S T Ε S Υ D R Ε Α Χ R Τ L M L 0 C 0 0 Z Ν C Ν G Q 0 Ε Ε Н R U Ν R Ε 0 K S R Ε M F Ν 0 Υ U R J Ν J F R 0 Ε Κ D S S D Q G G Ν S S Ε S C Ν Q Α Ρ S S C D I Κ 0 G R S Ε Ε Χ M U R Τ В K Ε S O Ν

BARBECUE BEACH BIKES CAMPING FIREWORKS FLIPFLOPS FLOWERS FRIENDS



SANDCASTLES SUNSHINE SWIMMING SWIMSUITS VACATION





# Math Buzz

Circle groups of 10.







\_\_\_\_\_ tens = \_\_\_\_\_ hundreds

Complete the number bonds.



Match the numbers that have the same value.

9 tens 7 ones 78 ones

7 tens 8 ones 89 ones

8 tens 9 ones 97 ones

Fill in the times Levi started each activity.

### had a snack

### played outside







What did Levi do at 3:00? \_\_\_\_\_

Draw a line to divide each shape into 2 equal parts.





#### **READING SCALES 1A**

Use your knowledge of the number system to read these scales which are going up in ones.

1) How many fl oz? \_\_\_\_ 2) How many fl oz? \_\_\_\_ 3) How many fl oz? \_\_\_\_ math-salamanders.com math-salamanders.com math-salamanders.com 10 fl oz-10 fl oz-10 fl oz-3-4) How many fl oz? \_\_\_\_ 5) How many fl oz? \_\_\_\_ 6) How many fl oz? 10 fl oz-6-7) How many oz? \_ 8) How many oz? \_\_\_\_ 9) How many oz? 10oz 10oz





# Math Buzz

Mrs. Daly had 18 markers. She gave 6 markers to the first group. How many markers does she have now?



<del>-----</del>

answer: markers

Write the numbers that are 1 more, 1 less, 10 more, and 10 less.



Write the number of sid