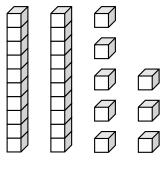

# Math Buzz

Add.

|   | Tens | Ones |
|---|------|------|
|   |      |      |
|   | 3    | 1    |
| _ |      | 7    |
| _ |      | /    |
|   |      |      |
|   |      |      |

Circle the value of the underlined digit.