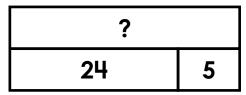

# Math Buzz

Estimate. About how many cubes long is the piece of chalk?

answer: **cubes** 

There were 24 children on the bus. 5 more got on at the next stop. How many children are on the bus now?

\_\_\_\_\_ + \_\_\_\_ = \_\_\_\_