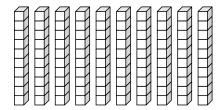

# Math Buzz

Add.

|   | Tens | Ones |
|---|------|------|
|   |      |      |
|   | 3    | 1    |
| _ |      | 7    |
| _ |      | /    |
|   |      |      |
|   |      |      |

Circle the value of the underlined digit.

Write the numbers that are 1 more, 1 less, 10 more, and 10 less.

Find the total value of the coins.

answer: \_\_\_\_\_ ¢

Write the number of sides and corners for each shape.

\_\_\_\_\_ sides

corners

\_\_\_\_\_ sides