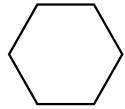

Write the numbers that are 1 more, 1 less, 10 more, and 10 less.

Find the total value of the coins.

answer: \_\_\_\_\_ ¢

Write the number of sides and corners for each shape.

\_\_\_\_\_ sides

corners

\_\_\_\_\_ sides

Write the number of sides and corners for each shape.

sides

\_\_\_\_\_ corners

sides

corners

sides

corners

Circle the value of the underlined digit.