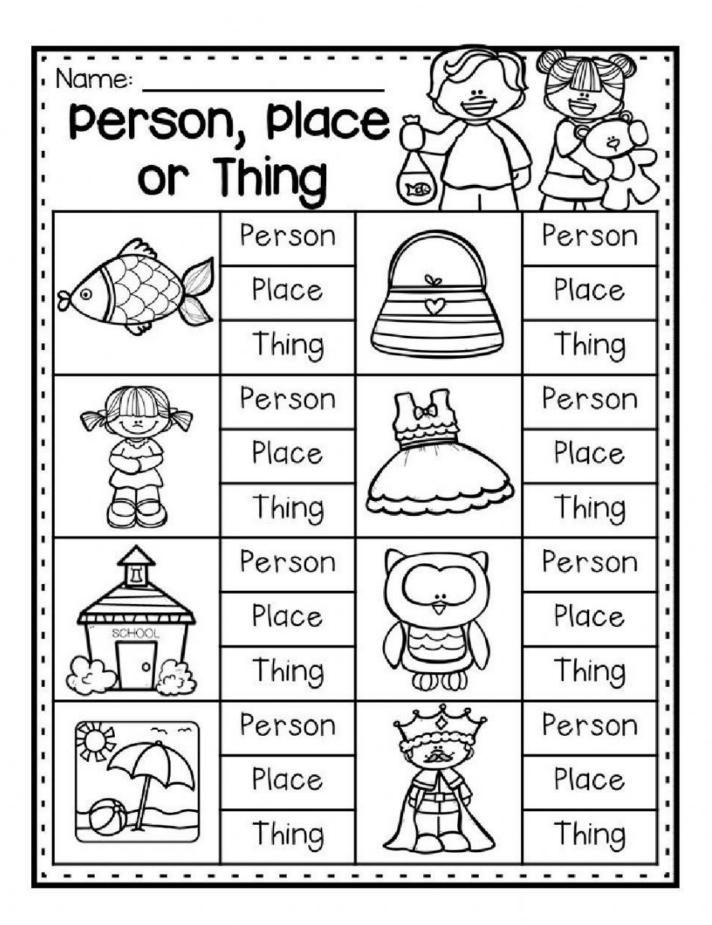

|  |
| UNEKTY UNEKTY OF THE CONTROL OF THE  |  |
| UHEKTT)  OF APTER DOLLAR POLICE  OF APTER DOLLAR PROPERTY OF APTER DOLL |  |



# Math Buzz

Complete the table.

| Number of Triangles | 1 | 2 | 3 | 4 | 5 |
|---------------------|---|---|---|---|---|
| Number of Sides     | 3 | 6 |   |   |   |

Color the numbers that have a 1 in the tens place.

| 18 | 31 | 16 |  |
|----|----|----|--|
| 41 | 19 | 51 |  |
| 13 | 17 | 21 |  |

Solve.

Add 9 and 9. \_\_\_\_\_

Find the sum of 12 and 8.

Circle the number sentence that is true.

$$6 + 6 = 3 + 9$$

$$9 + 5 = 7 + 8$$

Count by ones.



# HELLO SUMMER!

C S S S Z Χ В В S U S Z U L M F Ε Ε S T Ε S Υ D R Ε Α Χ R Τ L M L 0 C 0 0 Z Ν C Ν G Q 0 Ε Ε Н R U Ν R Ε 0 K S R Ε M F Ν 0 Υ U R J Ν J F R 0 Ε Κ D S S D Q G G Ν S S Ε S C Ν Q Α Ρ S S C D I Κ 0 G R S Ε Ε Χ M U R Τ В K Ε S O Ν

BARBECUE BEACH BIKES CAMPING FIREWORKS FLIPFLOPS FLOWERS FRIENDS



SANDCASTLES SUNSHINE SWIMMING SWIMSUITS VACATION





# Math Buzz

Circle groups of 10.







\_\_\_\_\_ tens = \_\_\_\_\_ hundreds

Complete the number bonds.



Match the numbers that have the same value.

9 tens 7 ones 78 ones

7 tens 8 ones 89 ones

8 tens 9 ones 97 ones

Fill in the times Levi started each activity.

### had a snack

### played outside







What did Levi do at 3:00? \_\_\_\_\_

Draw a line to divide each shape into 2 equal parts.





#### **READING SCALES 1A