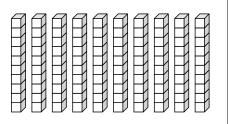

28

80

Add.

|   | Tens | Ones |
|---|------|------|
|   |      |      |
|   | 5    | 9    |
| + |      | 4    |
|   |      |      |
|   |      |      |