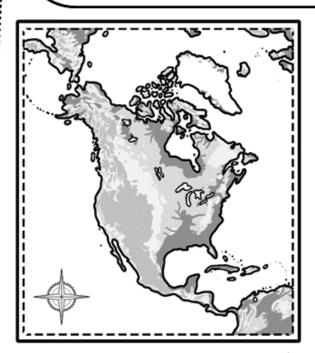

This map shows a large area of land called a continent. The continent shown is North America. This map also shows large areas of water.

· They are called oceans.

| 1. | Ιs | a | map | flat | or  | round? |
|----|----|---|-----|------|-----|--------|
| _  |    |   | 1   |      | - • | ,      |

| 2.  | Wh   | at i | does | ΪŤ | mean | †o | have | a |
|-----|------|------|------|----|------|----|------|---|
| bir | 'd's | eye  | view | /? |      |    |      |   |

3. The map on this page shows a large area of land called a continent. What is the name of the continent shown?