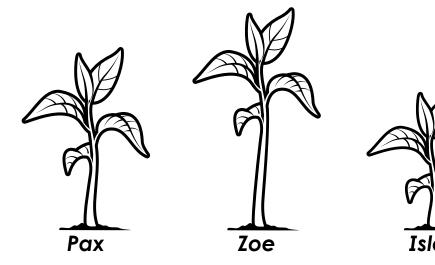

answer: \_\_\_\_\_ children

Count back by ones.

Complete the number bonds.

Circle the word that makes the sentence true.

Isla's plant is taller / shorter than Pax's plant.

Zoe's plant is the **tallest** / **shortest**.