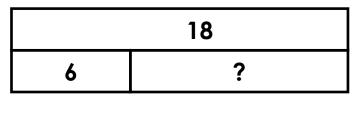

# Math Buzz

Mrs. Daly had 18 markers. She gave 6 markers to the first group. How many markers does she have now?

<del>-----</del>

answer: markers

Write the numbers that are 1 more, 1 less, 10 more, and 10 less.