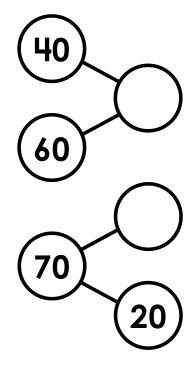

Write the numbers that are 1 more, 1 less, 10 more, and 10 less.

Find the total value of the coins.

answer: \_\_\_\_\_ ¢

Write the number of sides and corners for each shape.

\_\_\_\_\_ sides

corners

\_\_\_\_\_ sides