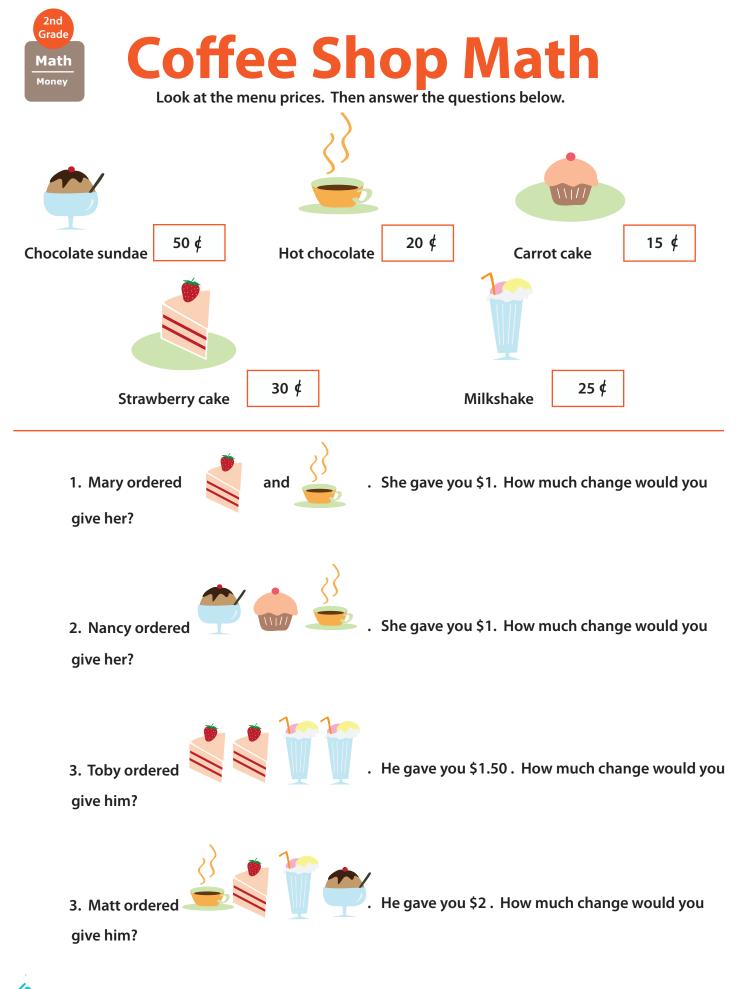

|

### How long is the bridge?



# How long is the train?

### **Picnic Bar Graph**



Read the bar graph to learn which picnic games were the most popular. Then answer the questions below. Show your work when possible.



I. How many people love races?



2. How many more people chose tug-o-war than frisbee?

3. Add the number of people who love horseshoes and the number of people who love races. What's the difference between that total and the number of people who love tag?

4. How many more people would it take to make frisbee the most loved picnic activity?

5. List the activities in order from most favorite to least favorite.



### **Counting Coins**

Add the coin values and write the total in the space provided.



www.education.com/worksheet

Copyright 2011-2012 Education.com





Education.com

| Word Proble                            | ms: Addition            |
|----------------------------------------|-------------------------|
| Let's read these problems. Write a num | ber sentence and solve. |
| 509                                    | 276<br>322<br>950       |
| Lea bought a cap                       | Matt bought 2           |
| and a teddy bear.                      | cowboy hats.            |
| How many tokens                        | How many tokens         |
| did Lea spend?                         | did Matt spend?         |
| Jill bought a neck-                    | Sean bought a radio     |
| lace and a doll.                       | and a teddy bear.       |
| How many tokens                        | How many tokens         |
| did she spend?