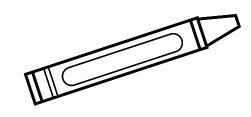

### Measure and Compare: Inches and Centimeters

Cut out the ruler at the bottom of the page. Then find the following objects in the room and answer the questions below.

**1**. The width of the pair of scissors is:

| ( | centimeters |
|---|-------------|
|   |             |

\_\_\_\_\_ inches

2. The width of the crayon is:

\_\_\_\_ centimeters

\_\_\_\_\_ inches

3. The width of the notebook is:

\_\_\_\_\_ inches

- 4. The width of the shoe is:
  - \_\_\_\_\_ centimeters