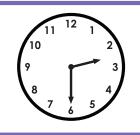

### Telling Time to 5-Minute Intervals

Name \_\_\_\_\_

Write the time shown on each clock in the space below it.