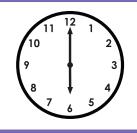

### Telling Time to 5-Minute Intervals

Name \_\_\_\_\_

Write the time shown on each clock in the space below it.