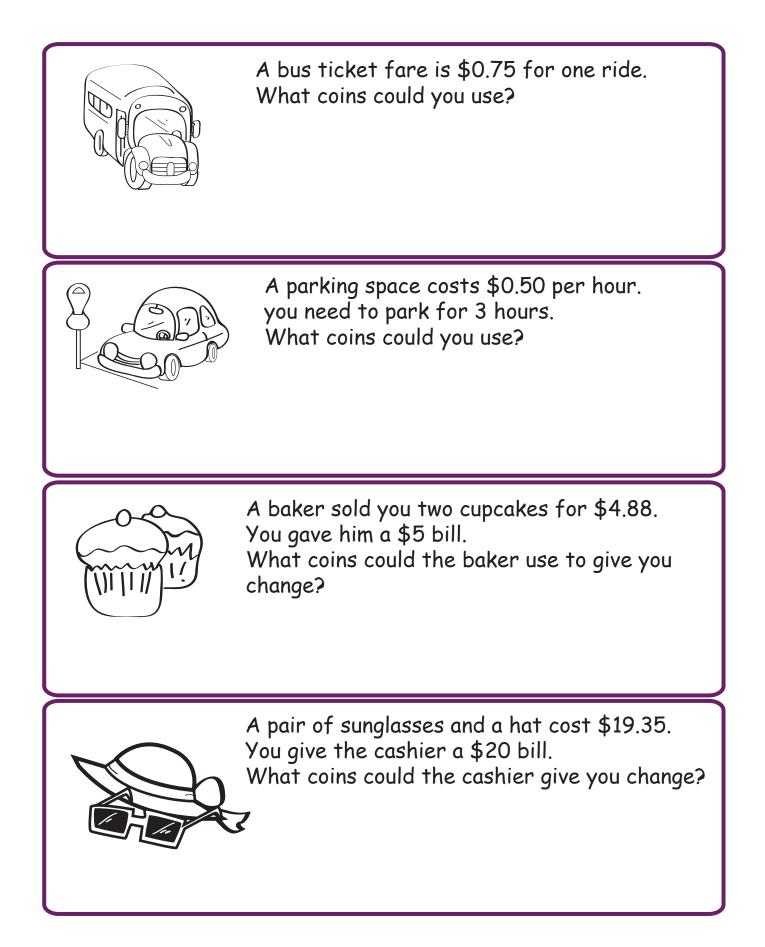

|  |

### How long is the bridge?



# How long is the train?

### **Picnic Bar Graph**



Read the bar graph to learn which picnic games were the most popular. Then answer the questions below. Show your work when possible.



I. How many people love races?



2. How many more people chose tug-o-war than frisbee?

3. Add the number of people who love horseshoes and the number of people who love races. What's the difference between that total and the number of people who love tag?

4. How many more people would it take to make frisbee the most loved picnic activity?

5. List the activities in order from most favorite to least favorite.



### **Counting Coins**

Add the coin values and write the total in the space provided.



www.education.com/worksheet

Copyright 2011-2012 Education.com





Education.com

| Word Proble                            | ms: Addition            |
|----------------------------------------|-------------------------|
| Let's read these problems. Write a num | ber sentence and solve. |
| 509                                    | 276<br>322<br>950       |
| Lea bought a cap                       | Matt bought 2           |
| and a teddy bear.                      | cowboy hats.            |
| How many tokens                        | How many tokens         |
| did Lea spend?                         | did Matt spend?         |
| Jill bought a neck-                    | Sean bought a radio     |
| lace and a doll.                       | and a teddy bear.       |
| How many tokens                        | How many tokens         |
| did she spend?