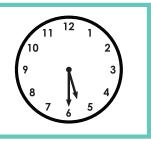

### Telling Time to 5-Minute Intervals

Name \_\_\_\_\_

Write the time shown on each clock in the space below it.