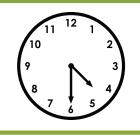

### Telling Time to 5-Minute Intervals

Name \_\_\_\_\_

Write the time shown on each clock in the space below it.