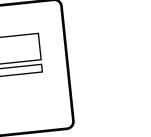

### Measure and Compare: Inches and Centimeters

Cut out the ruler at the bottom of the page. Then find the following objects in the room and answer the questions below.

**1**. The width of the pair of scissors is:

| ( | centimeters |
|---|-------------|
|   |             |

\_\_\_\_\_ inches

2. The width of the crayon is:

\_\_\_\_ centimeters

\_\_\_\_\_ inches

3. The width of the notebook is:

\_\_\_\_\_ inches

- 4. The width of the shoe is:
  - \_\_\_\_\_ centimeters