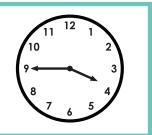

### Telling Time to 5-Minute Intervals

Name \_\_\_\_\_

Write the time shown on each clock in the space below it.