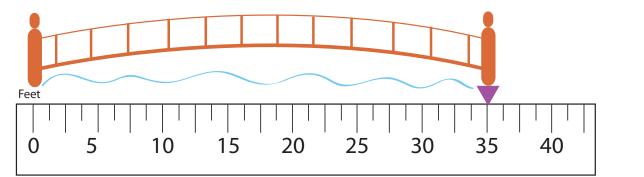

| ° O | • |     |   |   |  |
| Inch | <br> |   |   |   |   |   |   | <br><u> </u> |     |   |     | _ |   |  |
|      |      |   |   |   |   |   |   |              |     |   | T T |   | ſ |  |
|      |      |   |   |   |   |   |   |              |     |   |     |   |   |  |
| 0    | 1    |   | 2 |   | 3 |   | 4 | 5            |     | 6 | 7   |   |   |  |
| Ŭ    | •    |   | _ |   | 0 |   | • | 9            |     | Ŭ | ,   |   |   |  |
|      |      |   |   |   |   |   |   |              |     |   |     |   | U |  |

### How long is the necklace?

| Inch |   |  |       |  |       |  |   |   |   |   |   |       |  |  |
|------|---|--|-------|--|-------|--|---|---|---|---|---|-------|--|--|
| 0    | 1 |  | <br>2 |  | <br>3 |  | 1 | 5 | 5 | 6 | I | <br>7 |  |  |

### How long is the bridge?



# How long is the train?

### **Picnic Bar Graph**



Read the bar graph to learn which picnic games were the most popular. Then answer the questions below. Show your work when possible.



I. How many people love races?



2. How many more people chose tug-o-war than frisbee?

3. Add the number of people who love horseshoes and the number of people who love races. What's the difference between that total and the number of people who love tag?

4. How many more people would it take to make frisbee the most loved picnic activity?

5. List the activities in order from most favorite to least favorite.



### **Counting Coins**

Add the coin values and write the total in the space provided.



www.education.com/worksheet

Copyright 2011-2012 Education.com





Education.com

| Word Proble