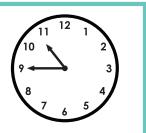

### Telling Time to 5-Minute Intervals

Name \_\_\_\_\_

Write the time shown on each clock in the space below it.