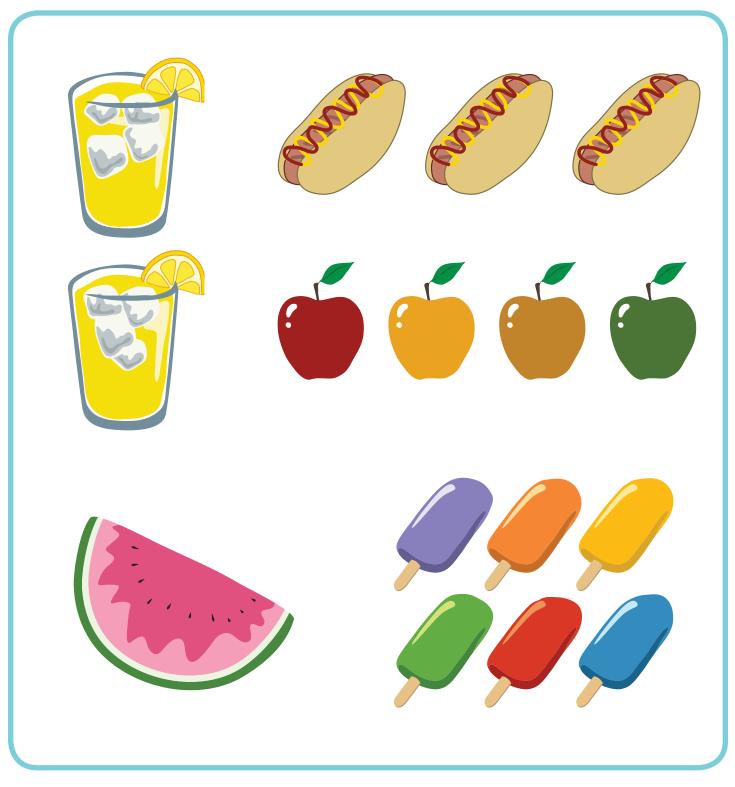

### The **BBQ**

Look at the pictures from Katy's barbecue. Count and record the numbers of each kind of food in the tally chart on the next page. Then answer the questions below.

Copyright © 2014 Education.com LLC All Rights Reserved More worksheets at www.education.com/worksheets

## The BBQ Tally Sheet

| Type of Food | Tally           | Total |
|--------------|-----------------|-------|
| Type of 100d | Tany            | TOCAL |
| Lemonade     |                 | 2     |
| Hot dogs     |                 |       |
| Apples       |                 |       |
| Watermelon   |                 |       |
| Popsicles    |                 |       |
|              | Grand<br>Total: |       |

What food is the most common?

What food is the least common?

How many more popsicles than apples are there?

Copyright © 2014 Education.com LLC All Rights Reserved More worksheets at www.education.com/worksheets