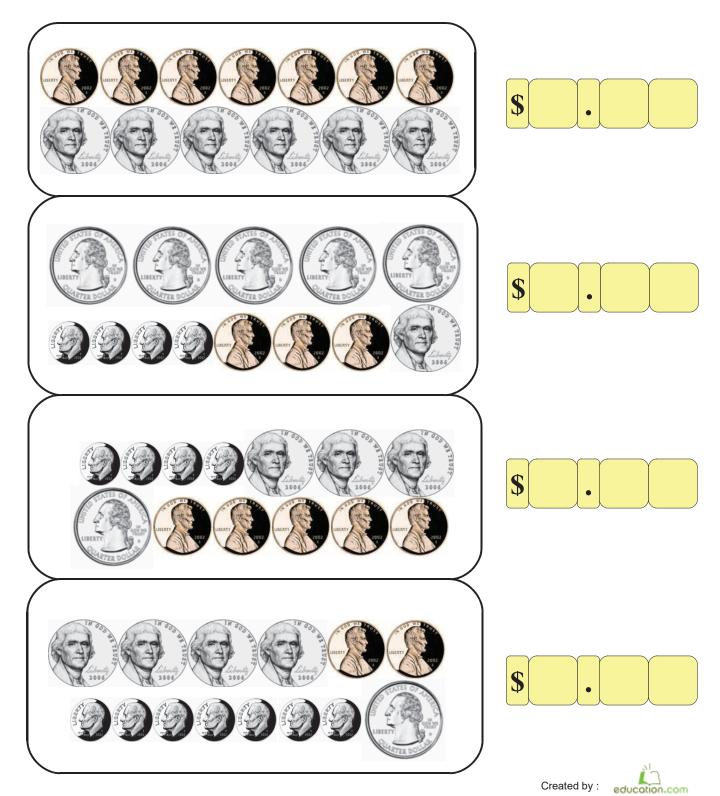

### **Counting Coins**

Add the coin values and write the total in the space provided.

www.education.com/worksheet

Copyright 2011-2012 Education.com

Education.com

| Word Proble                            | ms: Addition            |
|----------------------------------------|-------------------------|
| Let's read these problems. Write a num | ber sentence and solve. |
| 509                                    | 276<br>322<br>950       |
| Lea bought a cap                       | Matt bought 2           |
| and a teddy bear.                      | cowboy hats.            |
| How many tokens                        | How many tokens         |
| did Lea spend?                         | did Matt spend?         |
| Jill bought a neck-                    | Sean bought a radio     |
| lace and a doll.                       | and a teddy bear.       |
| How many tokens                        | How many tokens         |
| did she spend?                         | did he spend?           |
| Drew bought 2                          | May bought head-        |
| radios. How                            | phones and a cap.       |
| many tokens did                        | How many tokens         |
| he spend?                              | did she spend?          |
| Who spent the                          | Who spent the least     |
| most tokens of all                     | amount of tokens of     |
| the kids?                              | all the kids?           |