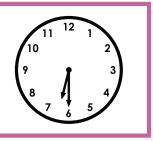

### Telling Time to 5-Minute Intervals

Name \_\_\_\_\_

Write the time shown on each clock in the space below it.