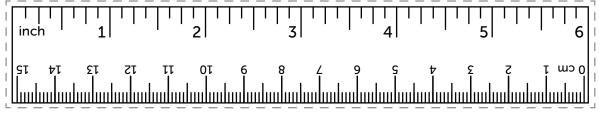

### Measure and Compare: Inches and Centimeters

Cut out the ruler at the bottom of the page. Then find the following objects in the room and answer the questions below.

**1**. The width of the pair of scissors is:

| ( | centimeters |
|---|-------------|
|   |             |

\_\_\_\_\_ inches

2. The width of the crayon is:

\_\_\_\_ centimeters

\_\_\_\_\_ inches

3. The width of the notebook is:

\_\_\_\_\_ inches

- 4. The width of the shoe is:
  - \_\_\_\_\_ centimeters