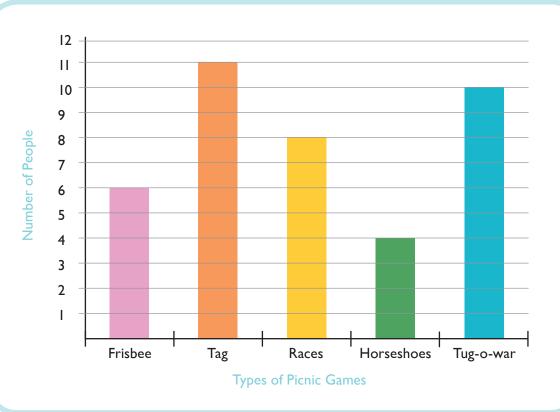

### **Picnic Bar Graph**

Read the bar graph to learn which picnic games were the most popular. Then answer the questions below. Show your work when possible.

I. How many people love races?

2. How many more people chose tug-o-war than frisbee?

3. Add the number of people who love horseshoes and the number of people who love races. What's the difference between that total and the number of people who love tag?

4. How many more people would it take to make frisbee the most loved picnic activity?

5. List the activities in order from most favorite to least favorite.