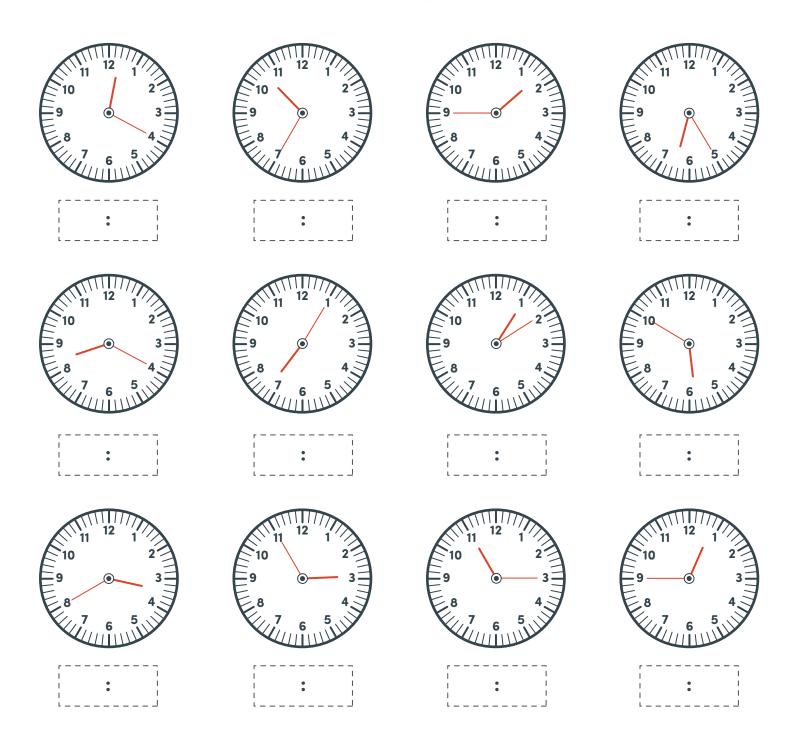

### Telling Time to 5-Minute Intervals

Name \_\_\_\_\_

Write the time shown on each clock in the space below it.