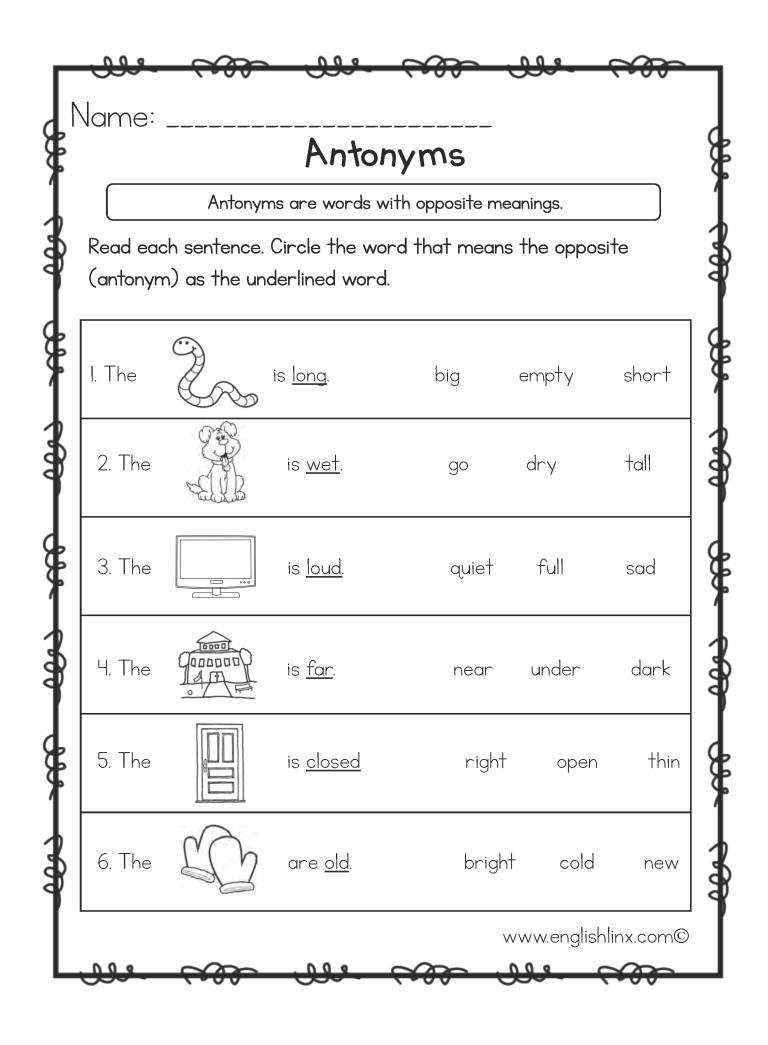

## **Nature Treasure Hunt**

By Guy Belleranti

I searched for treasure On a nature hike Here are some things I found:

Beautiful flowers Fed by rain showers, And green plants all around.

Birds singing in trees, Squirrels climbing with ease, And deer tracks on the ground.

A creek flowing fast Then making a blast With a waterfall of sound!

| Name: | Ν | a | m | e: |  |
|-------|---|---|---|----|--|
|-------|---|---|---|----|--|

|    | Nature Treasure Hunt<br>By Guy Belleranti                                                      |
|----|------------------------------------------------------------------------------------------------|
| 1. | What does the narrator of the poem compare the beautiful things he sees on his nature hike to? |
| 2. | Name three animals the narrator mentions on his nature hike.                                   |
| 3. | Where does the creek lead at the end of the poem?                                              |
| 4. | How do the beautiful flowers and green plants get their food?                                  |
| 5. | Give an example of two words that rhyme in the poemand                                         |